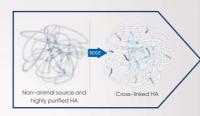

Produced with Golden Ratio Technology

High molecular weight HA used in **GLODERM**, cross-linked with BDDE to obtain a three-dimensional gel with short and long chains in optimal ratio.

A gel with high biocompatibility, easy to shape, homogeneous and high viscosity is obtained.