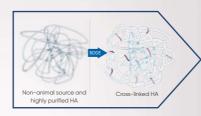

Produced with Golden Ratio Technology

30L

High molecular weight HA used in **GLODERM**, cross-linked with BDDE to obtain a three-dimensional gel with short and long chains in optimal ratio.

A gel with high biocompatibility, easy to shape, homogeneous and high viscosity is obtained.